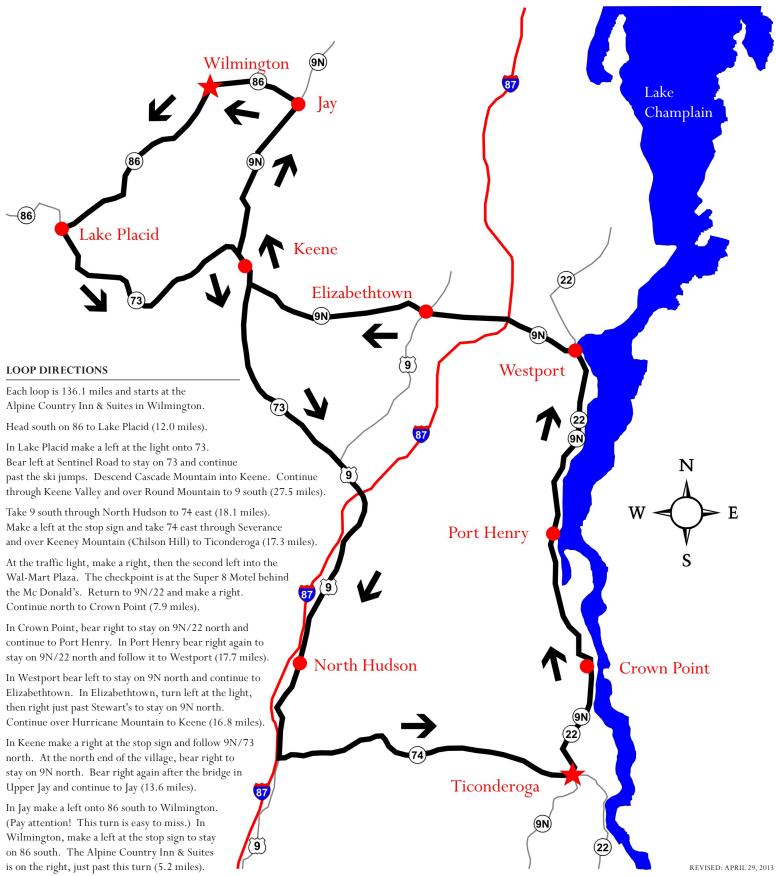

## **ADIRONDACK 540**

### CUE SHEET

| MILE  | DIR   | MARK  | ROUTE          | TOWN          | SERVICES | NOTES                              |
|-------|-------|-------|----------------|---------------|----------|------------------------------------|
| 00.0  | SOUTH | START | NYS 86         | WILMINGTON    | CP, F, G | CHECKPOINT AT ALPINE COUNTRY INN   |
| 12.0  | L     | TL    | NYS 73         | LAKE PLACID   | ALL, H   | BIKE SHOPS                         |
| 12.2  | BL    |       | NYS 73         | LAKE PLACID   |          | JCT. AVERYVILLE ROAD               |
| 12.6  | BL    |       | NYS 73         | LAKE PLACID   |          | JCT. SENTINEL ROAD                 |
| 14.0  | S     |       | NYS 73         | LAKE PLACID   |          | SKI JUMPS                          |
| 19.9  | S     |       | NYS 73         | LAKE PLACID   |          | BEGIN 5 MILE DESCENT               |
| 26.2  | S     |       | NYS 73/9N      | KEENE         | F, G     | JCT. NYS 9N                        |
| 28.1  | S     |       | NYS 73/9N      | KEENE         |          | JCT. NYS 9N                        |
| 33.5  | S     |       | NYS 73         | KEENE VALLEY  | F        | BEGIN 4 MILE CLIMB                 |
| 39.5  | S     |       | US 9           | NORTH HUDSON  |          | END NYS 73/JCT. I 87               |
| 51.0  | S     |       | US 9           | NORTH HUDSON  | F        | LIMITED HOURS CONVENIENCE STORE    |
| 57.6  | L     | SS    | NYS 74         | SCHROON       | F, G     | CONVENIENCE STORE JUST SOUTH OF SS |
| 69.9  | S     |       | NYS 74         | CHILSON       |          | BEGIN 2 MILE CLIMB                 |
| 71.9  | S     |       | NYS 74         | TICONDEROGA   |          | BEGIN 2 MILE DESCENT               |
| 74.8  | R     | TL    | NYS 9N/22      | TICONDEROGA   | ALL, H   | JCT. NYS 22/9N                     |
| 74.8  | L     |       | WAL-MART PLAZA | TICONDEROGA   |          | TURN INTO PLAZA – USE 2ND ENTRANCE |
| 74.9  | U     |       | SUPER 8 MOTEL  | TICONDEROGA   | СР       | CHECKPOINT AT SUPER 8              |
| 74.9  | R     | SS    | NYS 9N/22      | TICONDEROGA   |          | RETURN TO COURSE                   |
| 75.0  | S     | TL    | NYS 9N/22      | TICONDEROGA   |          | CONTINUE NORTH ON NYS 9N/22        |
| 82.6  | R     |       | NYS 9N/22      | CROWN POINT   | F, G, HW | STAY ON NYS 9N/22                  |
| 100.4 | S     |       | NYS 9N         | WESTPORT      | F, G, AP | JCT. NYS 22                        |
| 104.4 | S     |       | NYS 9N         | WESTPORT      |          | JCT. I 87                          |
| 108.7 | L     | FL    | NYS 9N/US 9    | ELIZABETHTOWN | F, G, H  | JCT. US 9                          |
| 109.2 | R     |       | NYS 9N         | ELIZABETHTOWN |          | JCT. US 9/ BEGIN 4 MILE CLIMB      |
| 117.2 | S     |       | NYS 9N         | KEENE         |          | BEGIN 2 MILE DESCENT               |
| 119.3 | R     | SS    | NYS 9N/73      | KEENE         | F, G     | JCT. NYS 73                        |
| 121.2 | R     |       | NYS 9N         | KEENE         |          | JCT. NYS 73                        |
| 127.2 | R     |       | NYS 9N         | UPPER JAY     |          | STAY ON NYS 9N                     |
| 130.8 | L     |       | NYS 86         | JAY           |          | THIS TURN IS EASY TO MISS!         |
| 135.0 | L     | SS    | NYS 86         | WILMINGTON    | F, G     |                                    |
| 136.1 | S     | END   | NYS 86         | WILMINGTON    | СР       | CHECKPOINT AT ALPINE COUNTRY INN   |

DIRECTION KEY: BL: BEAR LEFT; BR: BEAR RIGHT; L: LEFT TURN; R: RIGHT TURN; S: STRAIGHT; CP: CHECKPOINT; U: U-TURN

MARK KEY: CP: CHECKPOINT; FL: FLASHING LIGHT/STOP SIGN; SS: STOP SIGN; TL: TRAFFIC LIGHT

SERVICES KEY: AP: AUTO PARTS; F: FOOD; G: GAS; H: HOSPITAL/EMERGENCY; HW: HARDWARE

NOTES: MOST STORES & GAS STATIONS WILL BE CLOSED BETWEEN 11PM & 6AM. MAKE SURE TO HAVE ENOUGH FUEL FOR THE ENTIRE NIGHT BY 11PM. THERE ARE 24 HOUR SUPERMARKETS IN TICONDEROGA & LAKE PLACID. (IN LAKE PLACID, CONTINUE ON 86 FOR ABOUT 2 MILES PAST 73 SOUTH.) THERE ARE ALSO SEVERAL BIKE SHOPS LOCATED IN LAKE PLACID.

## Course Map